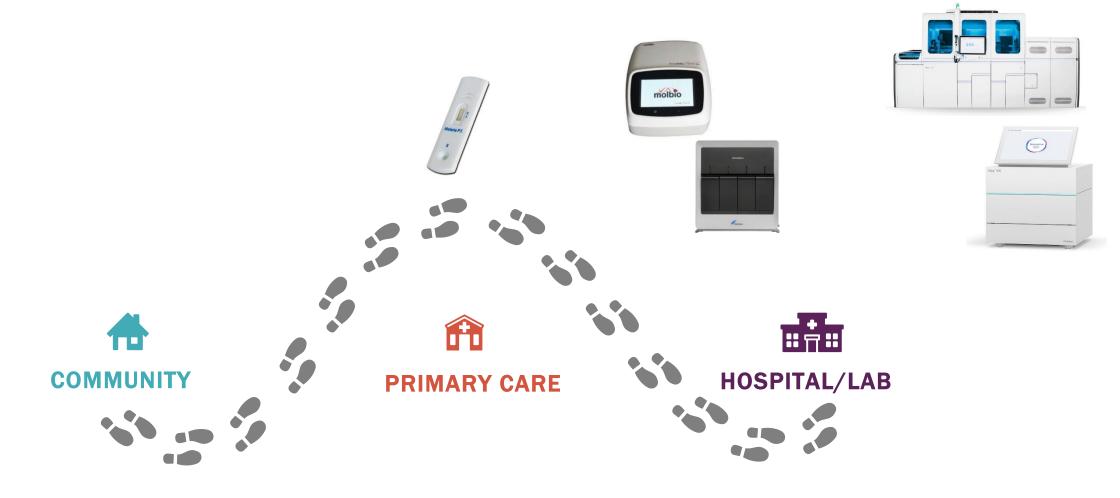

#### PRE-PANDEMIC

## LIMITED TOOLS, MAINLY IN HOSPITALS

<sup>\*</sup> The products depicted in this slide were selected to represent a variety of product classes. The selection is not comprehensive and does not represent endorsement or recommendations on any particular product by FIND.