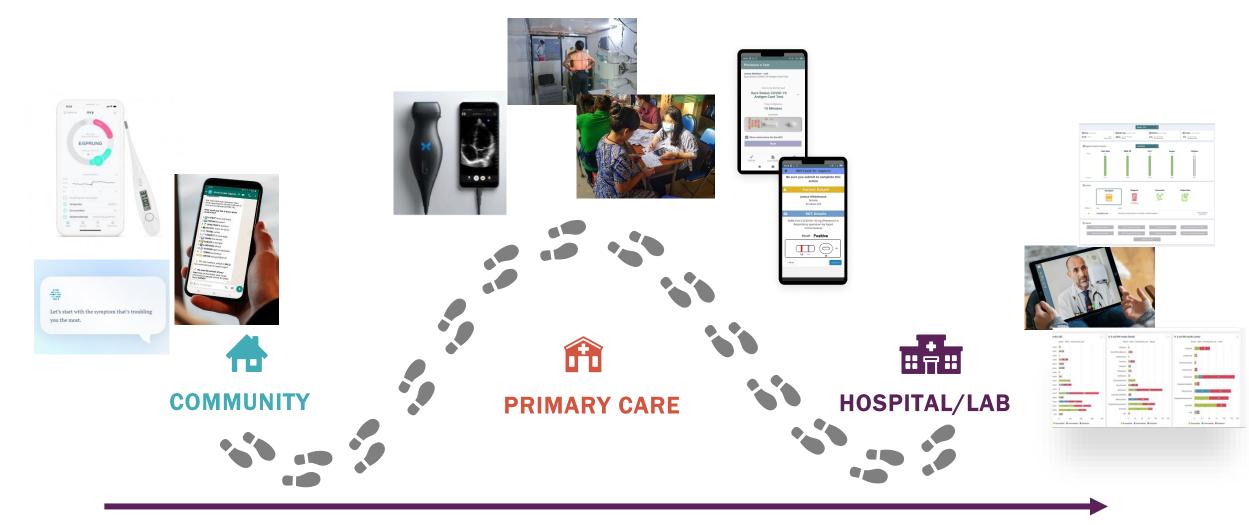

#### EMERGING TECHNOLOGIES SPAN PATIENT MANAGEMENT AND SURVEILLANCE

Connected diagnostics and interoperable systems for data management, data aggregation and data sharing for surveillance

<sup>\*</sup> The products depicted in this slide were selected to represent a variety of product classes. The selection is not comprehensive and does not represent endorsement or recommendations on any particular product by FIND.