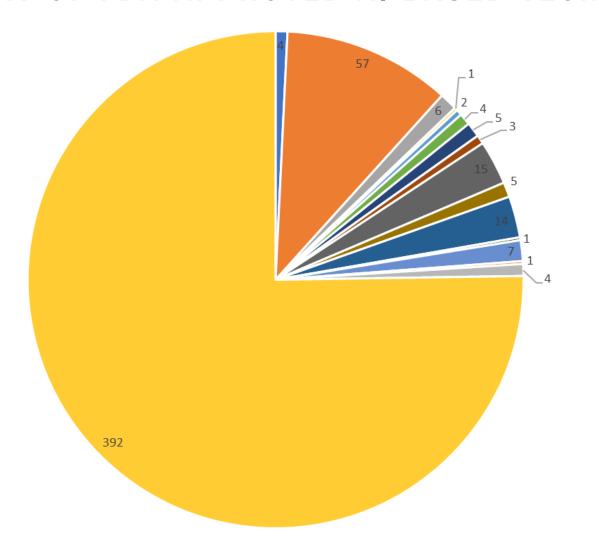

### SUMMARY OF FDA APPROVED AI-BASED TECH

- Anesthesiology
- Cardiovascular
- Clinical Chemistry
- Dental
- Gastroenterology & Urology
- Gastroenterology-Urology
- General And Plastic Surgery
- General Hospital
- Hematology
- Microbiology
- Neurology
- Obstetrics And Gynecology
- Ophthalmic
- Orthopedic
- Pathology
- Radiology